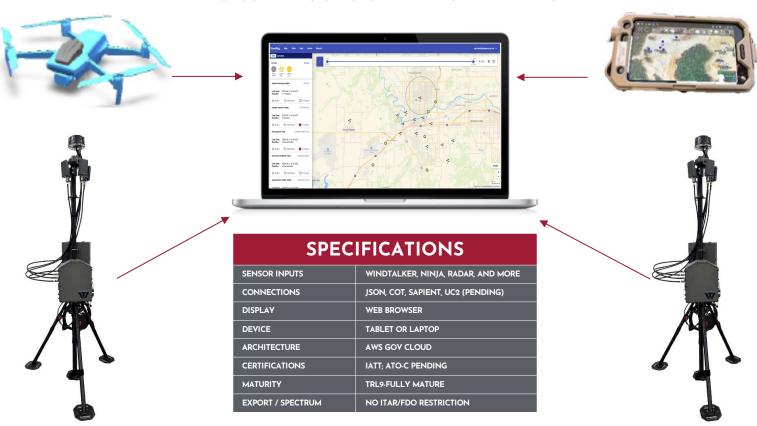

#### **OPERATING PRINCIPLES**

- Quickly and securely display & analyze sUAS activity
- > Easily review all historical flight information for each drone
- > Create real-time actionable intelligence reports with single pane common operating picture platform
- The secure, cloud-based interface provides unprecedented Find-Fix-Finish (F3) positioning for pilot & sUAS
- Dowding provides the correct level of information for all user types, from the intelligence analyst, to the strategic COCOM level

#### **PRODUCT FEATURES & FUNCTIONS**

- Seamlessly integrate with Windtalker<sup>™</sup> and the Edgesource companion solutions
- Connect additional systems and sensors to bring a holistic air picture together for easy consumption, correlation, and rapid response
- Real-time notification of drone activity allows for user-defined zones of interest, threat warnings, and alerts via SMS or email
- Attribution data includes operator location, home point (take-off), and flight track data
- > Can be deployed and used by end operators with minimal training in less than an hour